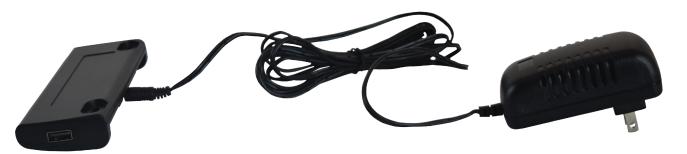

## **Teledex USB Charging Station**

- Two USB ports, one on either side of the device
- Can be added to most Cetis telephones
- Plug in to electrical outlet provides the power
- Charges guest smart devices
- Each USB port provides 5 volts at up to 2 amps per port
- Works with Teledex I Series, Teledex Opal Series, Teledex Diamond Series, Teledex Nugget Series, & Teledex Pearl Series
- May work with non-Cetis telephones
- Can work without being attached to a phone

### **SPECIFICATIONS**

Standard color: Ash and Black

Unit size: 5.79" W x 1.97" D x 0.71" H

147 mm W x 50 mm D x 18 mm H

Input: 100-240V-50/60HZ 0.8A Max

Output: 5.0V @ 4.0A

Class V

Weight: 0.55 lb (0.25 kg) including PSU