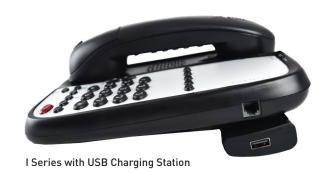

## **Teledex USB Charging Station**

- Two USB ports, one on either side of the device
- Can be added to most Cetis telephones
- Plug in to electrical outlet provides the power
- Charges guest smart devices
- Each USB port provides 5 volts at up to 2 amps per port
- Works with Teledex I Series, Teledex Opal Series, Teledex Diamond Series, Teledex Nugget Series, & Teledex Pearl Series
- May work with non-Cetis telephones
- Can work without being attached to a phone