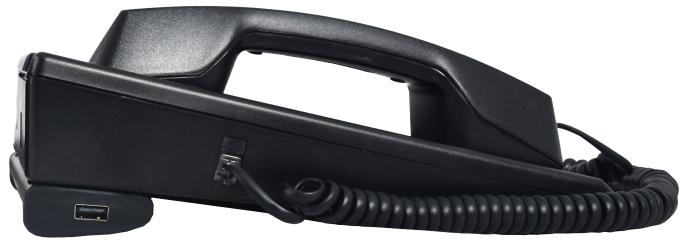

Teldex Diamond Series with USB Charging Station

## **Teledex USB Charging Station**

- Two USB ports, one on either side of the device
- Can be added to most Cetis telephones
- Plug in to electrical outlet provides the power
- Charges guest smart devices
- Each USB port provides 5 volts at up to 2 amps per port
- Works with Teledex I Series, Teledex Opal Series, Teledex Diamond Series, Teledex Nugget Series, & Teledex Pearl Series
- May work with non-Cetis telephones
- Can work without being attached to a phone